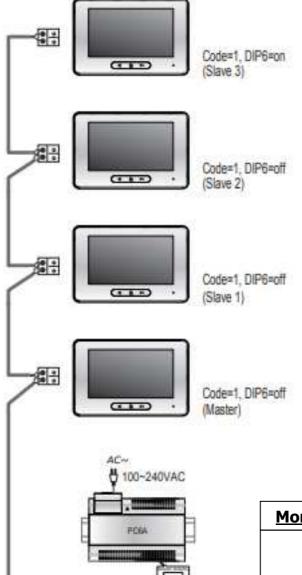

#### Basic IN-OUT Wiring in Standard Mode

- The door station is also compatible with other monitors which are provided by our company.
- Please set door station into group calling mode if there is more than 4 monitors in villa(Refer to Page 9)
- Distributor is unnecessary in full audio system, and IN-OUT mode is recommended.
- For the last monitor connected to the system, DIP6 should set to ON.