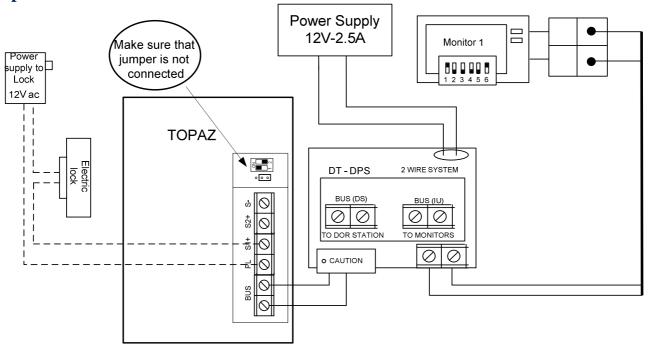

#### A. Topaz Panel + 1 Monitor

#### B. Topaz panel + more than one monitor

• 250mA, we advise to use external power supply for maximum results as 250mA is lock that made for small voltage and might be to weak for the system