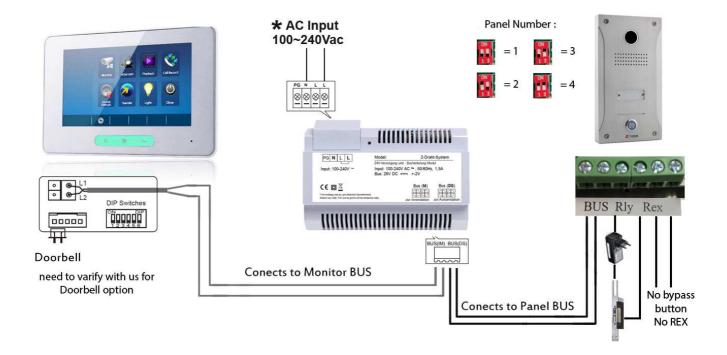

It is possible to connect up to four panels in a system, and if want to do that you will need to set each panel a different number.

Below setting will allow you to set panel number: 1 - 4

| Panel 4         | Panel 3                | Panel 2         | Panel 1                |
|-----------------|------------------------|-----------------|------------------------|
| on off on off 2 | on off on off on off 2 | on off on off 2 | on off on off on off 2 |
|                 |                        |                 |                        |

### **Connecting Multi Door Stations**

- Max.4 door stations can be connected to the system.
- Ensure to set the correct address for each door station, Refer to Page 8 for more details about the address setting of door stations.