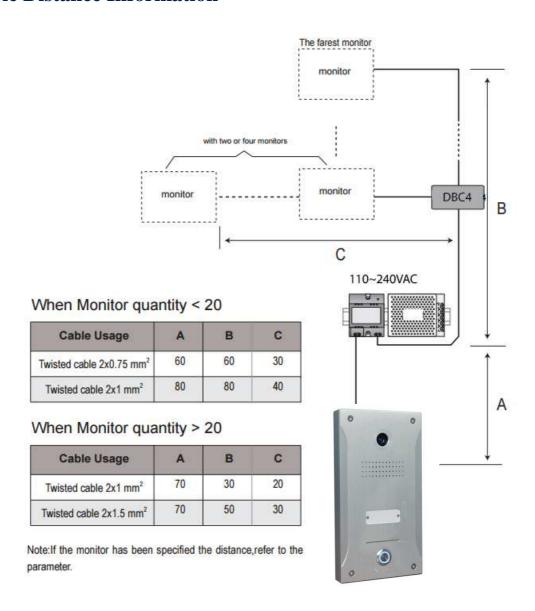

#### 4. Cable Distance Information

Cable and distance(unit:m)

| Cable Usage                         | A  | В     | В      |
|-------------------------------------|----|-------|--------|
|                                     |    | ≤2 IM | ≤16 IM |
| Twisted cable 2x0,75mm <sup>2</sup> | 60 | 100   | 40     |
| Twisted cable 2x1mm <sup>2</sup>    | 80 | 120   | 60     |