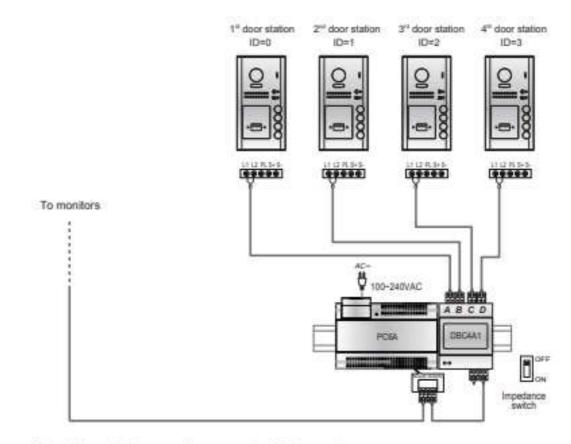

### **Connecting Multi Door Stations**

- Max.4 door stations can be connected to the system.
- Ensure to set the correct address for each door station, Refer to Page 8 for more details about the address setting of door stations.