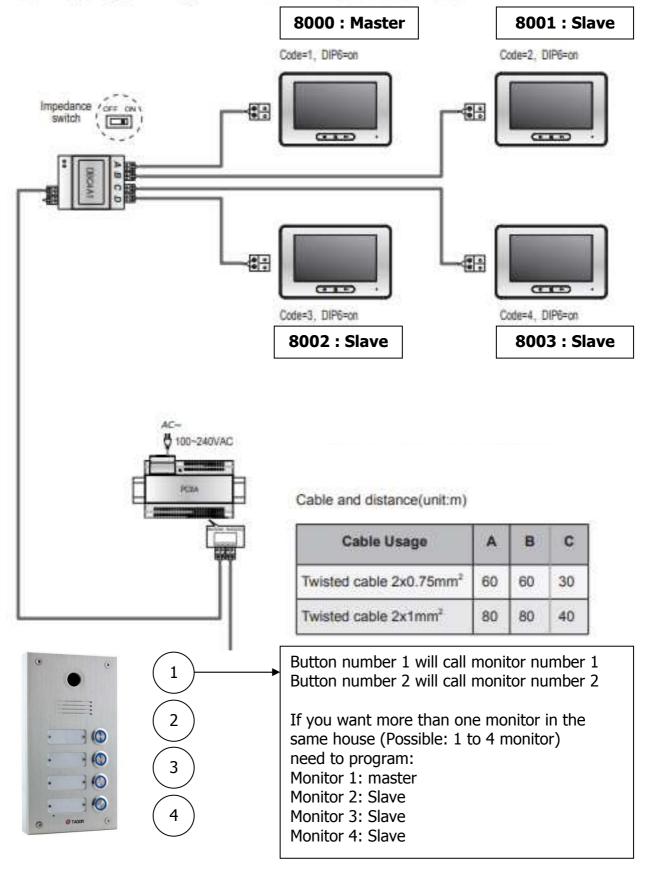

#### B. Topaz panel + more than one monitor

• 250mA, we advise to use external power supply for maximum results as 250mA is lock that made for small voltage and might be to weak for the system

#### Basic IN-OUT Wiring in Standard Mode

- The door station is also compatible with other monitors which are provided by our company.
- Please set door station into group calling mode if there is more than 4 monitors in villa(Refer to Page 9)
- Distributor is unnecessary in full audio system, and IN-OUT mode is recommended.
- For the last monitor connected to the system, DIP6 should set to ON.

Cable and distance(unit:m)

| Cable Usage                         | A  | В     | В      |
|-------------------------------------|----|-------|--------|
|                                     |    | ≤2 IM | ≤16 IM |
| Twisted cable 2x0,75mm <sup>2</sup> | 60 | 100   | 40     |
| Twisted cable 2x1mm <sup>2</sup>    | 80 | 120   | 60     |