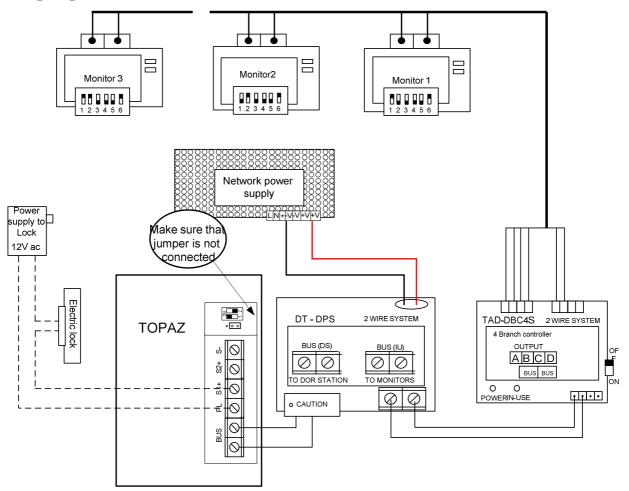

### Star Topology Wiring With DBC4A1 in Standard Mode

- The door station is also compatible with other monitors which our provided by Tador.
- It can be extended 3 slave monitors for each monitor (Better use with extra distributer for extension)

### **Connecting Multi Door Stations**

- Max.4 door stations can be connected to the system.
- Ensure to set the correct address for each door station, Refer to Page 8 for more details about the address setting of door stations.