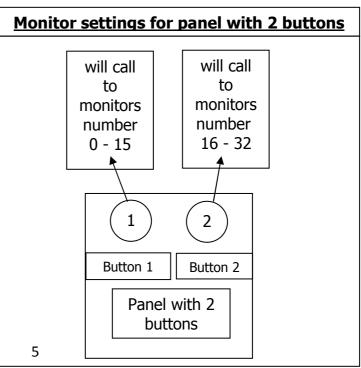

It is possible to connect up to four panels in a system, and if want to do that you will need to set each panel a different number.

Below setting will allow you to set panel number: 1 - 4

| Panel 4         | Panel 3                | Panel 2         | Panel 1                |
|-----------------|------------------------|-----------------|------------------------|
| on off on off 2 | on off on off on off 2 | on off on off 2 | on off on off on off 2 |
|                 |                        |                 |                        |